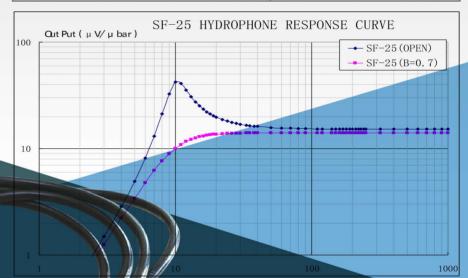

| Type Index                                       | SF-25 (20°C) |
|--------------------------------------------------|--------------|
| Natural frequency (Hz)                           | 10 ± 10%     |
| Sensitivity ( $\mu$ V/ $\mu$ bar )               | 14 ± 15%     |
| DC Resistance ( $\Omega$ )                       | 155 ± 10%    |
| Insulation Resistance ( $M\Omega$ )              | ≥100         |
| Maximum Operating Depth ( m )                    | 76.2         |
| Operating Temperature ( $^{\circ}\!\mathrm{C}$ ) | 0~35         |
| Polarity                                         | SEG          |
| Dimension (L*D,mm)                               | 150*66       |
| Weight(g)                                        | 600          |